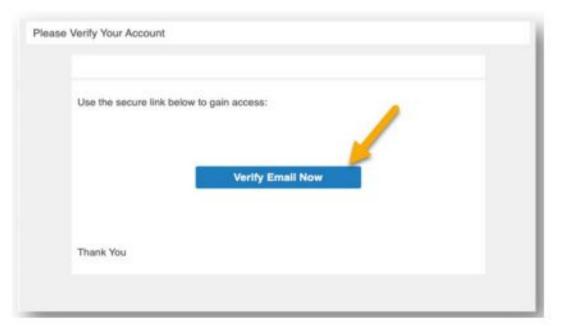

#### Authorized User View

- 1) Verification email received.
  - a. Authorized user will select the Verify Email Now tab

2) Setup a password for Bill Payment Center and verify the email address and select Submit.