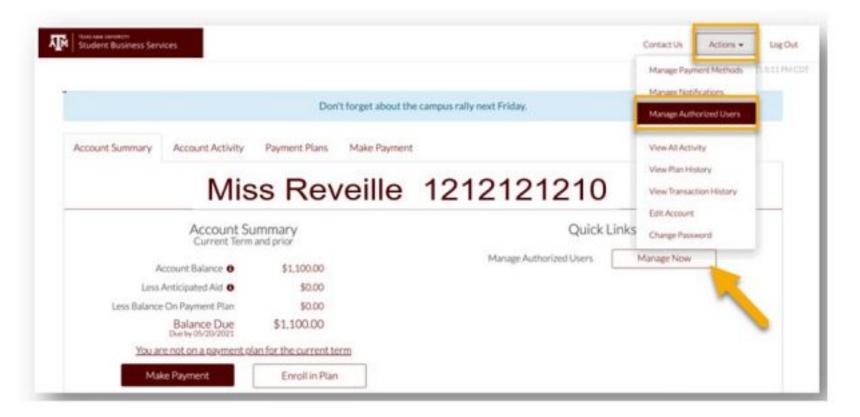

### Adding Authorized Users

- 1) Flywire CRS system
  - a. Access the MANAGE AUTHORIZED USERS under the QUICK LINKS on the ACCOUNT SUMMARY TAB
  - b. Or select Manage Authorized Users from the ACTIONS tab.