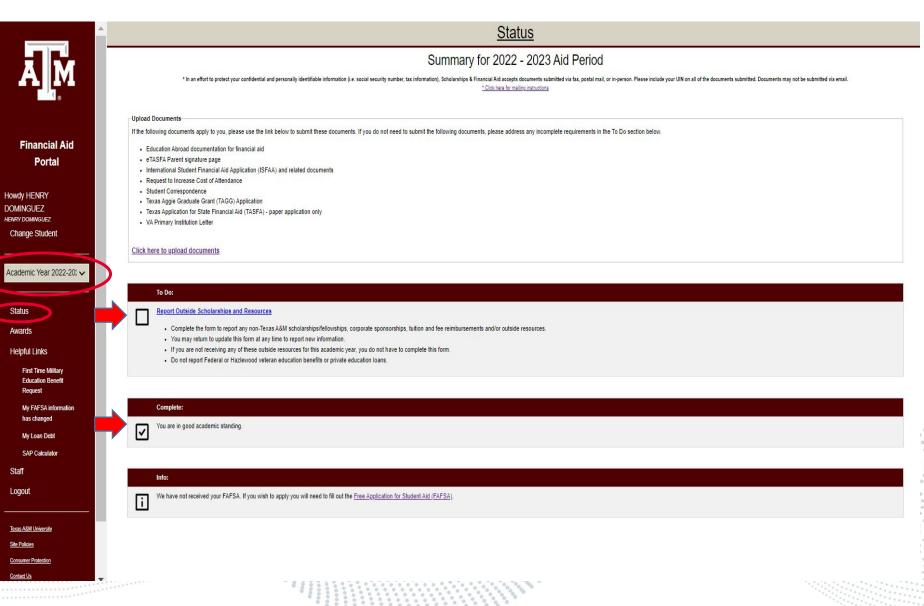

## **INCOMPLETE REQUIREMENTS**

C

### How do I know if an appeal is necessary?

Check the Status page of your Financial Aid Portal after Spring '23 grades are posted. You will also receive email notification on your student TAMU email the opportunity to appeal.