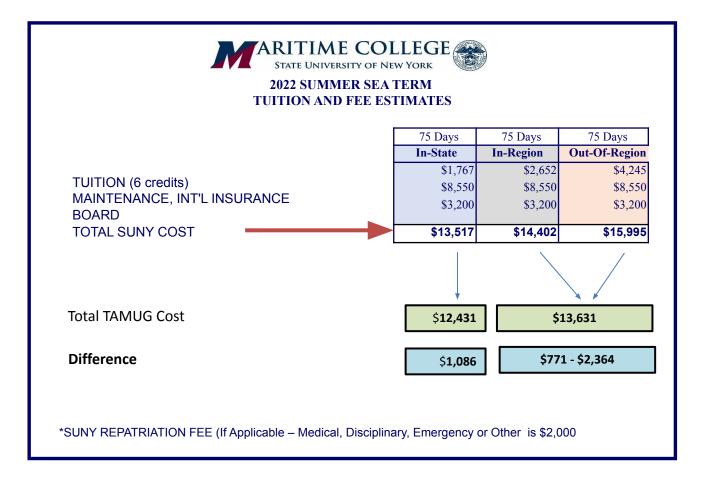

# FY2023 Summer Sea Term Cost Per Student

## **Billing and How This Revenue is Used**

| Summary of Estimated Charges for UG Cadets for FY2023 Sea Term |                                                                                                                                                                                                                                                                                                                                                                                                                                                                                                                                                                                                                                                                                                                                                                                                                                                                                                                                                                                                                                                                                                                                                                                                                                                                                                                                                                                                                                                                                                                                                                                                                                                                                                                                                                                                                                                                                                                                                                                                                                                                                                                                |        |           |   |                                          |                                       |              |
|----------------------------------------------------------------|--------------------------------------------------------------------------------------------------------------------------------------------------------------------------------------------------------------------------------------------------------------------------------------------------------------------------------------------------------------------------------------------------------------------------------------------------------------------------------------------------------------------------------------------------------------------------------------------------------------------------------------------------------------------------------------------------------------------------------------------------------------------------------------------------------------------------------------------------------------------------------------------------------------------------------------------------------------------------------------------------------------------------------------------------------------------------------------------------------------------------------------------------------------------------------------------------------------------------------------------------------------------------------------------------------------------------------------------------------------------------------------------------------------------------------------------------------------------------------------------------------------------------------------------------------------------------------------------------------------------------------------------------------------------------------------------------------------------------------------------------------------------------------------------------------------------------------------------------------------------------------------------------------------------------------------------------------------------------------------------------------------------------------------------------------------------------------------------------------------------------------|--------|-----------|---|------------------------------------------|---------------------------------------|--------------|
|                                                                |                                                                                                                                                                                                                                                                                                                                                                                                                                                                                                                                                                                                                                                                                                                                                                                                                                                                                                                                                                                                                                                                                                                                                                                                                                                                                                                                                                                                                                                                                                                                                                                                                                                                                                                                                                                                                                                                                                                                                                                                                                                                                                                                |        |           |   |                                          |                                       |              |
|                                                                |                                                                                                                                                                                                                                                                                                                                                                                                                                                                                                                                                                                                                                                                                                                                                                                                                                                                                                                                                                                                                                                                                                                                                                                                                                                                                                                                                                                                                                                                                                                                                                                                                                                                                                                                                                                                                                                                                                                                                                                                                                                                                                                                | FY2023 |           |   | USE                                      |                                       | Change       |
|                                                                | FEE                                                                                                                                                                                                                                                                                                                                                                                                                                                                                                                                                                                                                                                                                                                                                                                                                                                                                                                                                                                                                                                                                                                                                                                                                                                                                                                                                                                                                                                                                                                                                                                                                                                                                                                                                                                                                                                                                                                                                                                                                                                                                                                            | SCH    | FEE       |   |                                          |                                       |              |
| Tuition                                                        |                                                                                                                                                                                                                                                                                                                                                                                                                                                                                                                                                                                                                                                                                                                                                                                                                                                                                                                                                                                                                                                                                                                                                                                                                                                                                                                                                                                                                                                                                                                                                                                                                                                                                                                                                                                                                                                                                                                                                                                                                                                                                                                                |        |           |   |                                          |                                       |              |
| State Minimum Tuition                                          | 50.00                                                                                                                                                                                                                                                                                                                                                                                                                                                                                                                                                                                                                                                                                                                                                                                                                                                                                                                                                                                                                                                                                                                                                                                                                                                                                                                                                                                                                                                                                                                                                                                                                                                                                                                                                                                                                                                                                                                                                                                                                                                                                                                          | 4      | 200.00    |   |                                          | 200.00                                | -            |
| icense Option Tuition                                          | 12.50                                                                                                                                                                                                                                                                                                                                                                                                                                                                                                                                                                                                                                                                                                                                                                                                                                                                                                                                                                                                                                                                                                                                                                                                                                                                                                                                                                                                                                                                                                                                                                                                                                                                                                                                                                                                                                                                                                                                                                                                                                                                                                                          | 4      | 50.00     |   |                                          | 50.00                                 | -            |
| Designated Tuition                                             | 186.89                                                                                                                                                                                                                                                                                                                                                                                                                                                                                                                                                                                                                                                                                                                                                                                                                                                                                                                                                                                                                                                                                                                                                                                                                                                                                                                                                                                                                                                                                                                                                                                                                                                                                                                                                                                                                                                                                                                                                                                                                                                                                                                         | 4      | 747.56    | ~ |                                          | 747.56                                | -            |
| Differential Tuition                                           | 48.23                                                                                                                                                                                                                                                                                                                                                                                                                                                                                                                                                                                                                                                                                                                                                                                                                                                                                                                                                                                                                                                                                                                                                                                                                                                                                                                                                                                                                                                                                                                                                                                                                                                                                                                                                                                                                                                                                                                                                                                                                                                                                                                          | 4      | 192.92    |   |                                          | 192.92                                | -            |
|                                                                |                                                                                                                                                                                                                                                                                                                                                                                                                                                                                                                                                                                                                                                                                                                                                                                                                                                                                                                                                                                                                                                                                                                                                                                                                                                                                                                                                                                                                                                                                                                                                                                                                                                                                                                                                                                                                                                                                                                                                                                                                                                                                                                                |        | 1,190.48  | - |                                          | 1,190.48                              | -            |
| Student Mandatory Fees                                         |                                                                                                                                                                                                                                                                                                                                                                                                                                                                                                                                                                                                                                                                                                                                                                                                                                                                                                                                                                                                                                                                                                                                                                                                                                                                                                                                                                                                                                                                                                                                                                                                                                                                                                                                                                                                                                                                                                                                                                                                                                                                                                                                |        |           |   |                                          | · · · · · · · · · · · · · · · · · · · |              |
| Jniversity Advancement Fee                                     | 111.00                                                                                                                                                                                                                                                                                                                                                                                                                                                                                                                                                                                                                                                                                                                                                                                                                                                                                                                                                                                                                                                                                                                                                                                                                                                                                                                                                                                                                                                                                                                                                                                                                                                                                                                                                                                                                                                                                                                                                                                                                                                                                                                         | 4      | 444.00    |   |                                          | 444.00                                | -            |
| Student Health Fee                                             | 44.50                                                                                                                                                                                                                                                                                                                                                                                                                                                                                                                                                                                                                                                                                                                                                                                                                                                                                                                                                                                                                                                                                                                                                                                                                                                                                                                                                                                                                                                                                                                                                                                                                                                                                                                                                                                                                                                                                                                                                                                                                                                                                                                          |        | 44.50     |   |                                          | 44.50                                 | -            |
| Rec Sports Fee                                                 | 105.00                                                                                                                                                                                                                                                                                                                                                                                                                                                                                                                                                                                                                                                                                                                                                                                                                                                                                                                                                                                                                                                                                                                                                                                                                                                                                                                                                                                                                                                                                                                                                                                                                                                                                                                                                                                                                                                                                                                                                                                                                                                                                                                         |        | 105.00    |   |                                          | 105.00                                | -            |
| Student Center Complex Fee                                     | 100.00                                                                                                                                                                                                                                                                                                                                                                                                                                                                                                                                                                                                                                                                                                                                                                                                                                                                                                                                                                                                                                                                                                                                                                                                                                                                                                                                                                                                                                                                                                                                                                                                                                                                                                                                                                                                                                                                                                                                                                                                                                                                                                                         |        | 100.00    |   |                                          | 100.00                                | _            |
|                                                                |                                                                                                                                                                                                                                                                                                                                                                                                                                                                                                                                                                                                                                                                                                                                                                                                                                                                                                                                                                                                                                                                                                                                                                                                                                                                                                                                                                                                                                                                                                                                                                                                                                                                                                                                                                                                                                                                                                                                                                                                                                                                                                                                |        | 693.50    |   |                                          | 693.50                                | 1 <u>-</u> 0 |
| Subtotal Total T&F                                             |                                                                                                                                                                                                                                                                                                                                                                                                                                                                                                                                                                                                                                                                                                                                                                                                                                                                                                                                                                                                                                                                                                                                                                                                                                                                                                                                                                                                                                                                                                                                                                                                                                                                                                                                                                                                                                                                                                                                                                                                                                                                                                                                |        | 1,883.98  |   |                                          | 1,883.98                              |              |
|                                                                |                                                                                                                                                                                                                                                                                                                                                                                                                                                                                                                                                                                                                                                                                                                                                                                                                                                                                                                                                                                                                                                                                                                                                                                                                                                                                                                                                                                                                                                                                                                                                                                                                                                                                                                                                                                                                                                                                                                                                                                                                                                                                                                                |        |           |   |                                          |                                       |              |
| Summer Sea Term Specific Fees                                  |                                                                                                                                                                                                                                                                                                                                                                                                                                                                                                                                                                                                                                                                                                                                                                                                                                                                                                                                                                                                                                                                                                                                                                                                                                                                                                                                                                                                                                                                                                                                                                                                                                                                                                                                                                                                                                                                                                                                                                                                                                                                                                                                |        |           |   |                                          |                                       |              |
| Chartwells Rate for Meals                                      | 52.00                                                                                                                                                                                                                                                                                                                                                                                                                                                                                                                                                                                                                                                                                                                                                                                                                                                                                                                                                                                                                                                                                                                                                                                                                                                                                                                                                                                                                                                                                                                                                                                                                                                                                                                                                                                                                                                                                                                                                                                                                                                                                                                          | 71     | 3,692.00  |   |                                          | 3,550.00                              | 142.00       |
| Summer Training Assessment                                     | 6,825.00                                                                                                                                                                                                                                                                                                                                                                                                                                                                                                                                                                                                                                                                                                                                                                                                                                                                                                                                                                                                                                                                                                                                                                                                                                                                                                                                                                                                                                                                                                                                                                                                                                                                                                                                                                                                                                                                                                                                                                                                                                                                                                                       |        | 6,825.00  | > |                                          | 6,825.00                              | _            |
| ·····                                                          |                                                                                                                                                                                                                                                                                                                                                                                                                                                                                                                                                                                                                                                                                                                                                                                                                                                                                                                                                                                                                                                                                                                                                                                                                                                                                                                                                                                                                                                                                                                                                                                                                                                                                                                                                                                                                                                                                                                                                                                                                                                                                                                                |        | 10,517.00 |   |                                          | 10,375.00                             | 142.00       |
| Other Fees                                                     |                                                                                                                                                                                                                                                                                                                                                                                                                                                                                                                                                                                                                                                                                                                                                                                                                                                                                                                                                                                                                                                                                                                                                                                                                                                                                                                                                                                                                                                                                                                                                                                                                                                                                                                                                                                                                                                                                                                                                                                                                                                                                                                                |        |           |   | 4650                                     |                                       |              |
| Drug Test Fee                                                  | 30.00                                                                                                                                                                                                                                                                                                                                                                                                                                                                                                                                                                                                                                                                                                                                                                                                                                                                                                                                                                                                                                                                                                                                                                                                                                                                                                                                                                                                                                                                                                                                                                                                                                                                                                                                                                                                                                                                                                                                                                                                                                                                                                                          |        | 30.00     |   | 100000 · · · · · · · · · · · · · · · · · | 30.00                                 |              |
| Resident Total Cost including Normal                           | THE REAL PROPERTY AND ADDRESS OF THE REAL PROPERTY AND ADDRESS OF THE REAL PROPERTY ADDRESS OF THE PROPERTY ADDRESS OF THE REAL PROP |        | 12,430.98 |   |                                          | 12,288.98                             | 142.00       |
|                                                                | 20)                                                                                                                                                                                                                                                                                                                                                                                                                                                                                                                                                                                                                                                                                                                                                                                                                                                                                                                                                                                                                                                                                                                                                                                                                                                                                                                                                                                                                                                                                                                                                                                                                                                                                                                                                                                                                                                                                                                                                                                                                                                                                                                            |        |           |   |                                          |                                       |              |
| Non Resident Fee                                               | 300.00                                                                                                                                                                                                                                                                                                                                                                                                                                                                                                                                                                                                                                                                                                                                                                                                                                                                                                                                                                                                                                                                                                                                                                                                                                                                                                                                                                                                                                                                                                                                                                                                                                                                                                                                                                                                                                                                                                                                                                                                                                                                                                                         | 4      | 1,200.00  |   |                                          | 1,200.00                              | _            |
| Non-Resident Total Cost Including Nor                          |                                                                                                                                                                                                                                                                                                                                                                                                                                                                                                                                                                                                                                                                                                                                                                                                                                                                                                                                                                                                                                                                                                                                                                                                                                                                                                                                                                                                                                                                                                                                                                                                                                                                                                                                                                                                                                                                                                                                                                                                                                                                                                                                |        | 13,630.98 |   |                                          | 13,488.98                             | 142.00       |
|                                                                |                                                                                                                                                                                                                                                                                                                                                                                                                                                                                                                                                                                                                                                                                                                                                                                                                                                                                                                                                                                                                                                                                                                                                                                                                                                                                                                                                                                                                                                                                                                                                                                                                                                                                                                                                                                                                                                                                                                                                                                                                                                                                                                                |        |           |   |                                          |                                       | 1            |

\*Due to current economic conditions and the increasing price of fuel, the College is pursuing State and Federal support to help mitigate the cost of summer sea term. We will keep you informed on the progress.

Repatriation: SUNY Maritime College assesses a repatriation fee when any member of the Ship's compliment is returned to the vessel's place of origin prior to completion of the term or their assignment. For this purpose, the definition of place of origin is the SUNY Maritime College campus located at 6 Pennyfield Avenue, Bronx NY 10465. The repatriation fee is to cover expenses incurred by SUNY Maritime College to return the person repatriated for cause to the place of origin during the course of the cruise. This fee is a SUNY Maritime College fee, exclusive of any other costs the individual may incur.