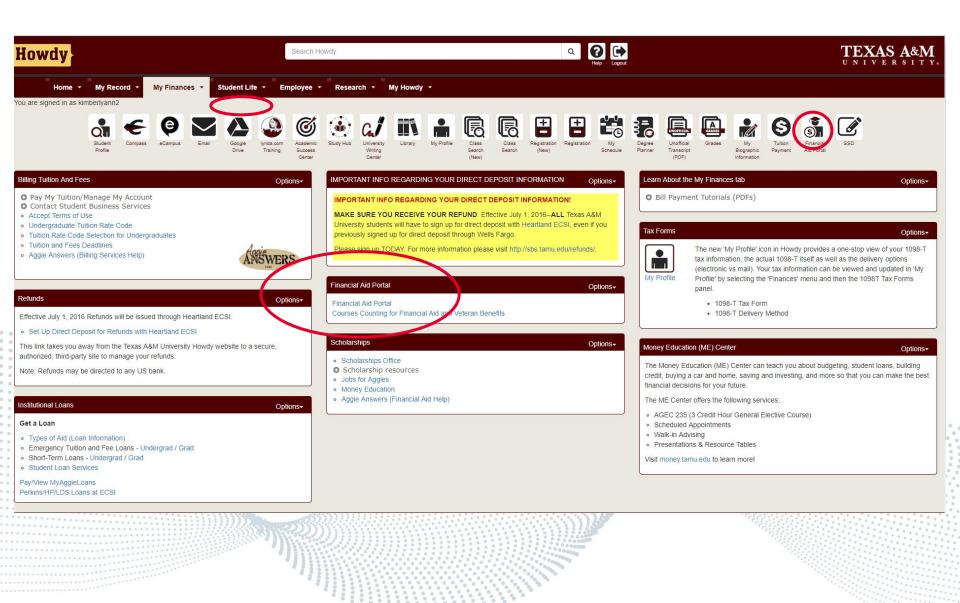

pproved, if necessary.
- Pell Grant, Alternative Loans, Institutional Grants, and some State Aid may not require half-time enrollment.



## MAINTAINING FINANCIAL AID ELIGIBILITY

### **SAP – Satisfactory Academic Progress**

Undergraduate Students

**Graduate Students** 

| GPA             | 2.0  | 3.0  |
|-----------------|------|------|
| Completion Rate | 75%  | 67%  |
| Excessive Hours | 134% | 150% |

If Spring 2023 was a warning semester, it may be necessary for you to submit a SAP appeal to continue to receive financial aid.

### How do I know if an appeal is necessary?

Check the Status page of your Financial Aid Portal after Spring '23 grades are posted. You will also receive email notification on your student TAMU email the opportunity to appeal.



## **FINANCIAL AID PORTAL**



## **INCOMPLETE REQUIREMENTS**



C



## **REVIEWING FINANCIAL AID**





## **FINANCIAL AID RESOURCES**

|                                                     |                                                                                                                                                                                                                                                                                                                                                                    | <u>Helpful</u>                                                                                                                                                                                                                                                                   | Lin