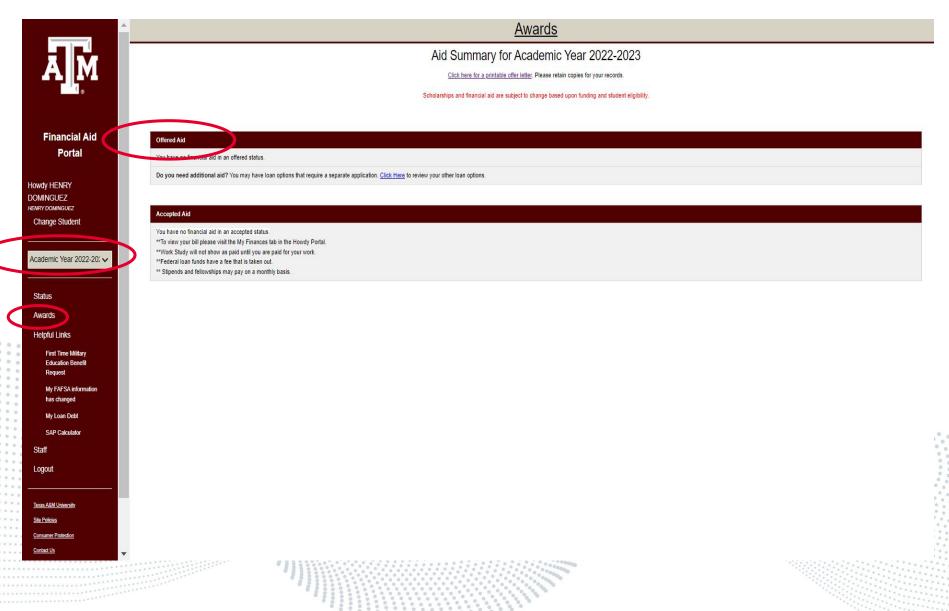

nts, and some State Aid may not require half-time enrollment.



## MAINTAINING FINANCIAL AID ELIGIBILITY

### **SAP – Satisfactory Academic Progress**

Undergraduate Students

**Graduate Students** 

| GPA             | 2.0  | 3.0  |
|-----------------|------|------|
| Completion Rate | 75%  | 67%  |
| Excessive Hours | 134% | 150% |

If Spring 2023 was a warning semester, it may be necessary for you to submit a SAP appeal to continue to receive financial aid.

### How do I know if an appeal is necessary?

Check the Status page of your Financial Aid Portal after Spring '23 grades are posted. You will also receive email notification on your student TAMU email the opportunity to appeal.



## **FINANCIAL AID PORTAL**



## **INCOMPLETE REQUIREMENTS**



C



## **REVIEWING FINANCIAL AID**





## **FINANCIAL AID RESOURCES**

|                                                     |                                                                                                                                                                                                                                                                                                                                                                    | <u>Helpful</u>                                                                                                                                                                                                                                                                   | Links